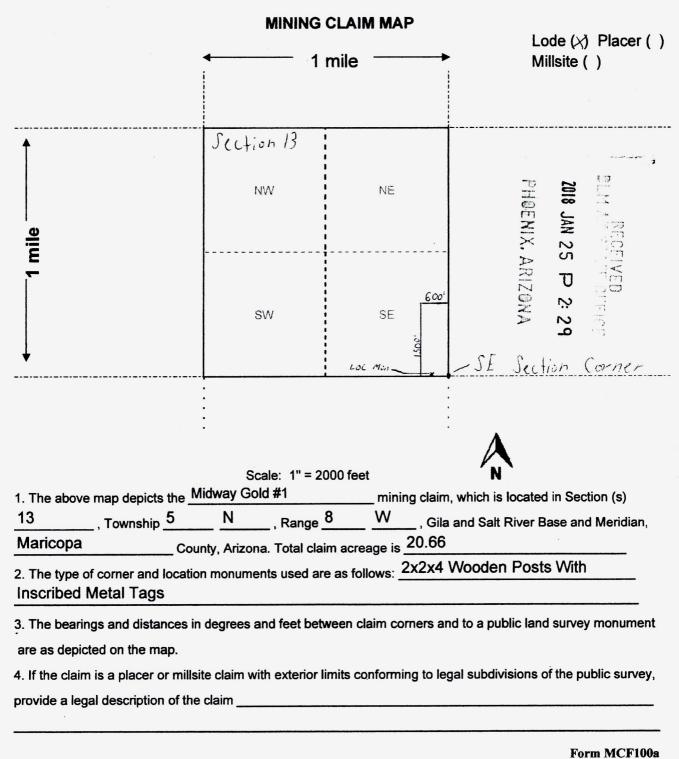

1 Loc. Not.

Midway Gold #1 O'ROURKE & HOAR

These documents have been scanned!

Do not place un-scanned documents beneath this notice!

Do not remove this notice from this file!

GPO Jacket No. 560-102 Print Order 61540 Rise Business Services, LLC Job=AZ15 4/26/2019

### MING CLAIM STATUS RE RT

| Data Entered: 01/31 18 RAM                                          | MTP Checked By: 01/3///8 R             |
|---------------------------------------------------------------------|----------------------------------------|
| LEAD SERIAL NUMBER: AMC 448778                                      | GEO Checked By: 21 31 5 18 6           |
| NUMBER OF CLAIMS & TYPE:                                            | CHARGES:                               |
| LODE                                                                | Processing Fee @ \$20 = \$             |
| PLACER                                                              | Location Fee @ \$37 = \$ 37            |
| ASSOCIATION PLACER                                                  | Maintenance Fee @ \$155 = \$ 155       |
| MILL SITE                                                           | Add'l Maint Fee for Assoc Placer = \$  |
| TUNNEL SITE                                                         | SUBTOTAL \$2/2                         |
| TOTAL ACREAGE: Per Claim                                            | Other Fees \$                          |
| (Placer Only)                                                       | Other Fees \$                          |
| NUMBER OF LOCATORS: 2                                               | TOTAL \$                               |
| DOCUMENTS RECEIVED VIA: Over-the-Counter[]                          | Mail [X] TIMELY FILED: Yes [X No []    |
| LEGAL DESCRIPTION: T SW R SW                                        | SEC/                                   |
| T R                                                                 | SEC                                    |
| T R                                                                 | SEC                                    |
| T R                                                                 |                                        |
| N/                                                                  | SUBJ TO PL 359: Yes [ ] No [ ]         |
| SPLIT ESTATE: N/A[] SX[] PX[] OTHER                                 |                                        |
| SRHA [ ] Was proper Notice filed if local                           | nted on SHRA Land? Yes [ ] No [ ]      |
| RECONVEYED MINERALS ON BLM LAND REQUIRE OPENING Open to Entry On N/ |                                        |
| COMMENTS/STATUS: VOID [ ] PARTIALLY VOID [ OTHER [ ]                | PVT MINERALS [ ] WITHDRAWN LANDS [ ]   |
|                                                                     |                                        |
|                                                                     | D                                      |
|                                                                     |                                        |
| [ ] Claimant acknowledges that portions of the following clai       | im(s) site(s) may be void or voidable. |
|                                                                     | 00                                     |
| Printed Name of Claimant                                            | Signature of Claimant                  |
| **************************************                              | DJUDICATION************                |
| DATE 8/7/18                                                         |                                        |
|                                                                     |                                        |

## DEPARTMENT OF THE INTERIOR SUREAU OF LAND MANAGEME MINING CLAIMS

Run Date/Time: 01/31/2018 11:03 AM

(LIVE) Serial Register Page

01 05-10-1872;017STAT0091;30USC26,28,34

Case Type 384101: LODE CLAIM Claim Name: MIDWAY GOLD 1

Commodity:

**Case Disposition: ACTIVE** 

14 0050N 0080W 013

Required Maintenance Fee: \$155.00

Total Acres 20.660

MARICOPA

Serial Number AMC448778 Lead File Number AMC448778

Page 1 of 1

| Name & Address            |                                  |                                                        | Int Rel |   |
|---------------------------|----------------------------------|--------------------------------------------------------|---------|---|
| HOAR DAVID OROURKE CATLIN | 1927 MORAGA CT<br>1927 MORAGA CT | LAS CRUCES, NM 88007-5591<br>LAS CRUCES, NM 88007-5591 |         |   |
| Mer Twp Rng Sec           | Quadrant                         | District/Field Office                                  | County  | • |